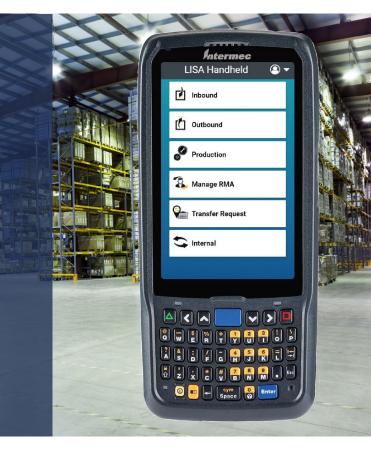

## User-Friendly Interface

Data is only useful if it is real-time and accurate. LISA WMS provides an automated radio frequency based data collection process that is as easy to use as it is accurate. Built with Web Browser based technology, it runs on Windows Mobile technology.

### Support All Your Warehouse Processes

- Cross Docking
- Container Management and Receiving
- License Plate Support
- Purchase Order Receiving
- Directed Put-Away
- Directed Order, Batch or Bulk Picking
- Pack Out and Print Carton Content Labels
- Shipping with Integration to Multiple Carriers
- Cycle and Physical Counting
- RMA Processing
- Expiry Dating with FIFO/FEFO Support
- Streamlined Serial and Lot/Batch Processing
- Multiple Warehouses Management