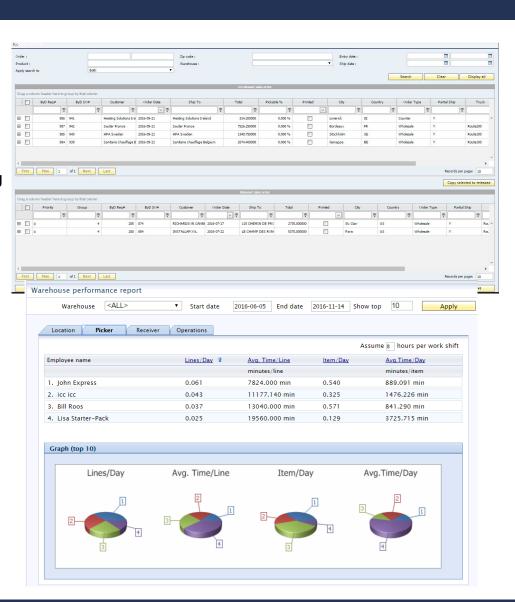

## Order Allocation & Release

- Filter and Sort Open Orders
- Select Orders For Release
- Group Orders for Wave Picking
- Print Pick Tickets/Labels
- Monitor Order Picking Status

## LISA Dashboard & Warehouse Analytics

- Real-Time KPI's
- Location Velocities
- Receiving Productivity
- Picking Productivity
- WMS Transaction Volumes